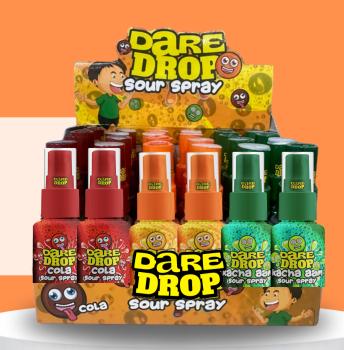

Product -Dare Drop Dip N Lick Lollipop MRP - 30/-PKG - 30G X 24Piece X 12 Shelf Life - 12 months Flavors - Mango & Watermelon

Product -Dare Drop Sour Candy Spray - Assorted Pack MRP - 25/-PKG - 20ml X 24Piece X 8 Shelf Life - 12 months Flavors - Cola, Kacha Aam, Orange