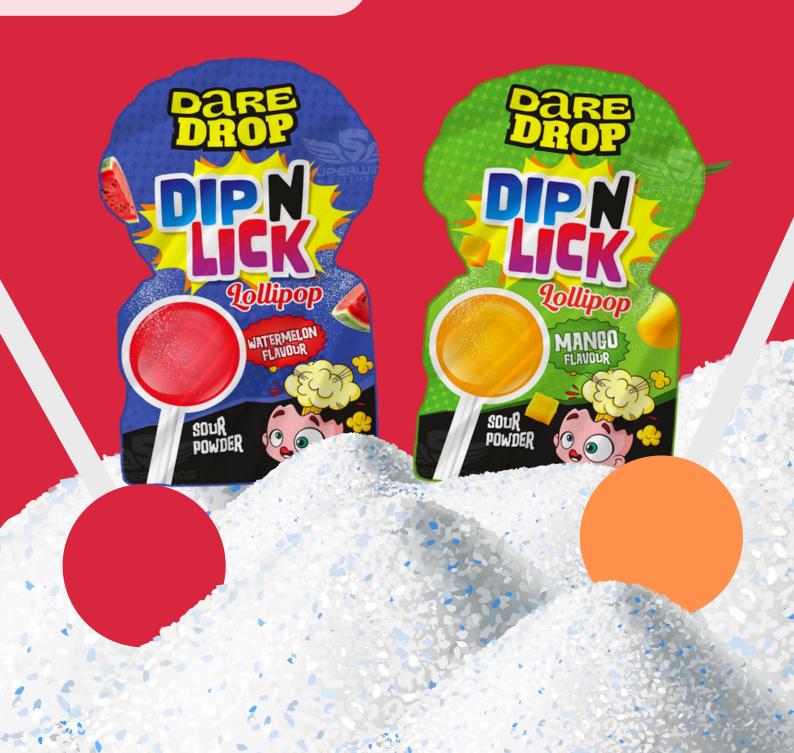

Product -Dare Drop Dip N Lick Lollipop MRP - 30/-PKG - 30G X 24Piece X 12 Shelf Life - 12 months Flavors - Mango & Watermelon

Product -Dare Drop Sour Candy Spray - Assorted Pack MRP - 25/-PKG - 20ml X 24Piece X 8 Shelf Life - 12 months Flavors - Cola, Kacha Aam, Orange