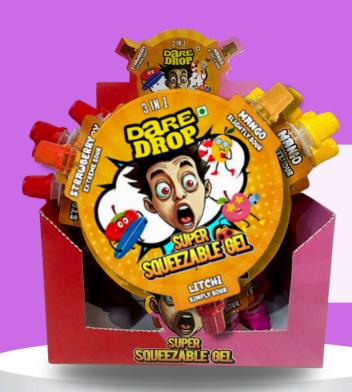

Product -Dare Drop 3in1 Gel Candy MRP - 35/- & 45/- PKG - 42G X 12Piece X 8

Shelf Life - 12 months

**USP** - Packaging, 3 Levels of Sour

Product -Icy Juicy Slushie Pouch MRP - 40/- Per Pouch PKG - 120ML X 8 X 10 Shelf Life - 12 months USP - Made With No Artificial Flavor & Artificial Colors.