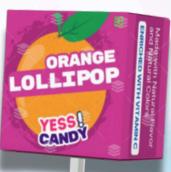

#### MATURAL FLAVORS & NATURAL COLORS

ENRICHED WITH VITAMIN C

**Product** -Yess! Candy Lollipops

Flavors - Berry, Mango, Orange, Watermelon

MRP - 20/-PKG - 8G X 48Piece X 12

Shelf Life - 12 months

USP - Made with Natural Flavors, Natural Colors,

Vitamin C Enriched