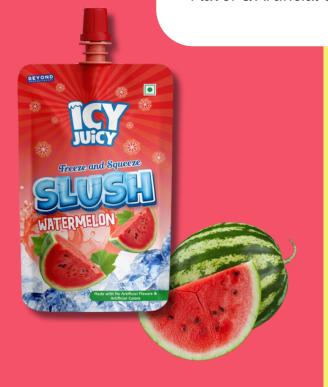

Product -Dare Drop 3in1 Gel Candy MRP - 35/- & 45/- PKG - 42G X 12Piece X 8

Shelf Life - 12 months

**USP** - Packaging, 3 Levels of Sour

Product -Icy Juicy Slushie Pouch MRP - 40/- Per Pouch PKG - 120ML X 8 X 10 Shelf Life - 12 months USP - Made With No Artificial Flavor & Artificial Colors.