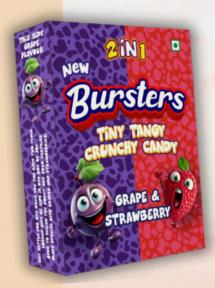

**Product** - Bursters Grape & Strawberry

MRP - 35/- & 55/-

PKG - 40G X 12Piece X 12

Shelf Life - 12 months

**USP - Packaging, Tangy Taste** 