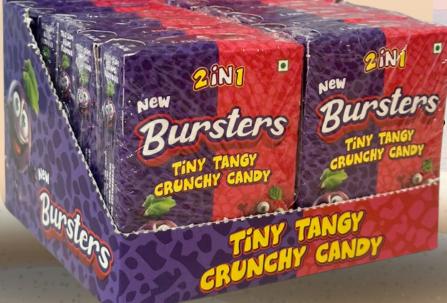

## 刀 COMPANY

Dare Drop is an Innovative brand, focused on the growing trend of "SWEET N SOUR".

Dare Drop products are highly interactive + offer an complete new candy experience

Welcome to the vibrant and playful world of bursters Candy, where bold colors and explosive flavors collide to create an irresistibly fun and unique sweet experience. Each tiny, dual-flavored piece is a burst of excitement, inviting you to embrace the joy of unconventional combinations.

**Product** - Bursters Grape & Strawberry

MRP - 35/- & 55/-

PKG - 40G X 12Piece X 12

Shelf Life - 12 months

**USP - Packaging, Tangy Taste** 