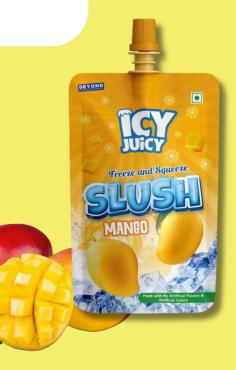

Product -Dare Drop 3in1 Gel Candy MRP - 35/- & 45/- PKG - 42G X 12Piece X 8

Shelf Life - 12 months

**USP** - Packaging, 3 Levels of Sour

Product -Icy Juicy Slushie Pouch MRP - 40/- Per Pouch PKG - 120ML X 8 X 10 Shelf Life - 12 months USP - Made With No Artificial Flavor & Artificial Colors.