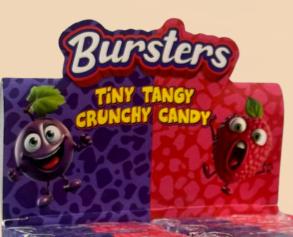

## 刀 COMPANY

Dare Drop is an Innovative brand, focused on the growing trend of "SWEET N SOUR".

Dare Drop products are highly interactive + offer an complete new candy experience

Welcome to the vibrant and playful world of bursters Candy, where bold colors and explosive flavors collide to create an irresistibly fun and unique sweet experience. Each tiny, dual-flavored piece is a burst of excitement, inviting you to embrace the joy of unconventional combinations.

**Product** - Bursters Grape & Strawberry

MRP - 35/- & 55/-

PKG - 40G X 12Piece X 12

Shelf Life - 12 months

**USP - Packaging, Tangy Taste** 