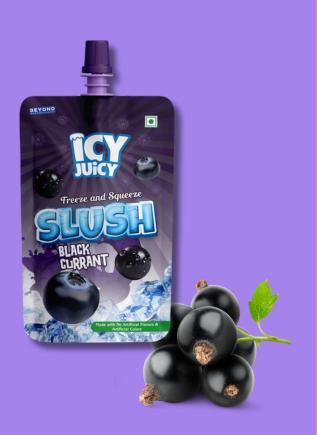

Product -Dare Drop 3in1 Gel Candy MRP - 35/- & 45/- PKG - 42G X 12Piece X 8

Shelf Life - 12 months

**USP** - Packaging, 3 Levels of Sour

Product -Icy Juicy Slushie Pouch MRP - 40/- Per Pouch PKG - 120ML X 8 X 10 Shelf Life - 12 months USP - Made With No Artificial Flavor & Artificial Colors.