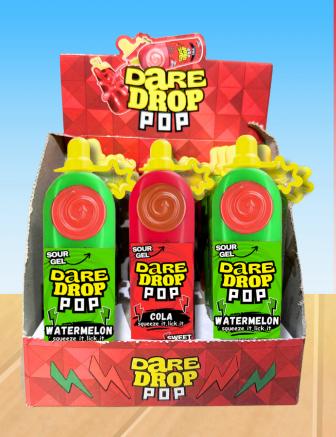

#### SQUEEZE IT, LICK IT

Product - Dare Drop Pop MRP - 50/-PKG - 26G X 12Piece X 12 Shelf Life - 12 months Flavors - Cola & Watermelon Product -Dare Drop Pop MRP - 50/-PKG - 26G X 12Piece X 12 Shelf Life - 12 months Flavors - Blue Raspberry & Very Berry