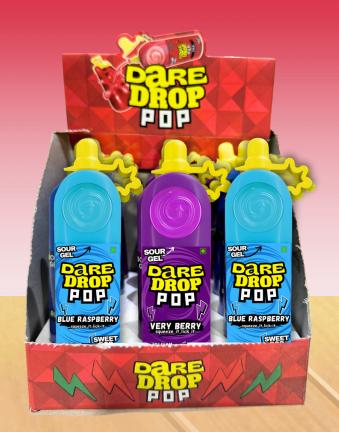

#### SQUEEZE IT, LICK IT

Product - Dare Drop Pop MRP - 50/-PKG - 26G X 12Piece X 12 Shelf Life - 12 months Flavors - Cola & Watermelon Product -Dare Drop Pop MRP - 50/-PKG - 26G X 12Piece X 12 Shelf Life - 12 months Flavors - Blue Raspberry & Very Berry