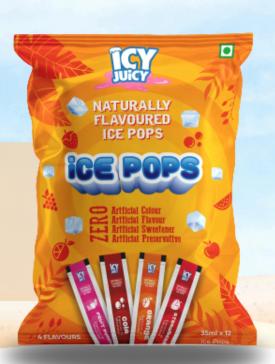

Product - Icy Juicy Ice Pops Box MRP - 240/-PKG - 70ML X 12 X 10 Shelf Life - 12 months USP - Made With Natural Flavor, Natural Colors. No Artificial Preservatives.

Product - Icy Juicy Ice Pops Pouch MRP - 120/-PKG - 35ML X 12 X 10

Shelf Life - 12 months
USP - Made With Natural Flavor, Natural
Colors. No Artificial Preservatives.

BY