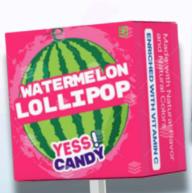

#### MATURAL FLAVORS & NATURAL COLORS

ENRICHED WITH VITAMIN C

**Product** -Yess! Candy Lollipops

Flavors - Berry, Mango, Orange, Watermelon

MRP - 20/-PKG - 8G X 48Piece X 12

Shelf Life - 12 months

USP - Made with Natural Flavors, Natural Colors,

Vitamin C Enriched