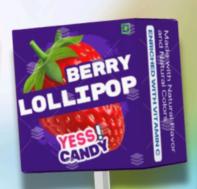

#### MATURAL FLAVORS & NATURAL COLORS

ENRICHED WITH VITAMIN C

**Product** -Yess! Candy Lollipops

Flavors - Berry, Mango, Orange, Watermelon

MRP - 20/-PKG - 8G X 48Piece X 12

Shelf Life - 12 months

USP - Made with Natural Flavors, Natural Colors,

Vitamin C Enriched