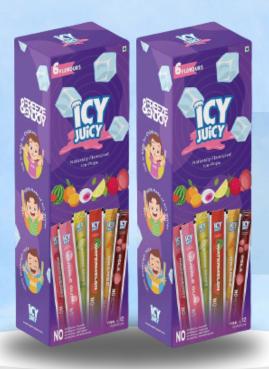

Product - Icy Juicy Ice Pops Box MRP - 240/-PKG - 70ML X 12 X 10 Shelf Life - 12 months USP - Made With Natural Flavor, Natural Colors. No Artificial Preservatives.

Product - Icy Juicy Ice Pops Pouch MRP - 120/-PKG - 35ML X 12 X 10