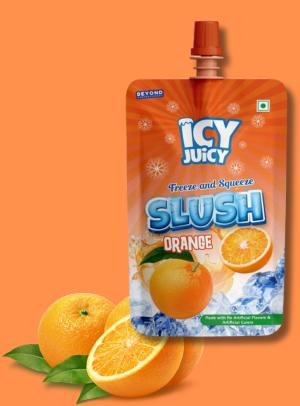

Product -Dare Drop 3in1 Gel Candy MRP - 35/- & 45/- PKG - 42G X 12Piece X 8

Shelf Life - 12 months

**USP** - Packaging, 3 Levels of Sour

Product -Icy Juicy Slushie Pouch MRP - 40/- Per Pouch PKG - 120ML X 8 X 10 Shelf Life - 12 months USP - Made With No Artificial Flavor & Artificial Colors.